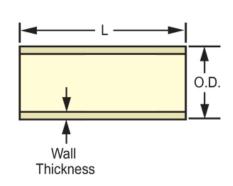

Connection 10 Foot Length
NSF® Certified Lead Free

AVG.O. = 1.625

Minimu = .148 m Wall

## Typical Pipe Dimension Reference

The information printed here is based on current information & product design at the time of publication and is subject to change without notification. Spears® ongoing commitment to product improvement may result in some variation. No representation, guarantees or warranties of any kind are as to its accuracy, suitability for particular application or results to be obtained thereform. For verification of technical data or additional information, please contact Spears® Technical Service Department :: WEST COAST : (818) 364-1611 - EAST COAST : (717) 938-9006