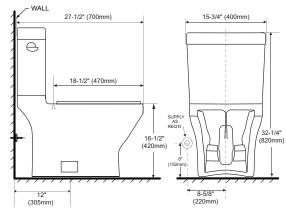

#### NOMINAL DIMENSIONS:

• 27½" X 15¾" X 32¼" (700mm x 400mm x 820mm)

All dimensions are in inches (millimeters) unless otherwise specified and are subject to change without notice.
This toilet is designed to rough-in at a minimum dimension of 12" (305mm) from finished wall to c/l of outlet.
Supply not included with fixture and must be ordered separately.
Timension shown for location of supply is suggested.
Dimensions of fixtures are nominal and may vary within the range of tolerances established by ansi standard all2.19.2.
These measurements are subject to change or cancellation.
No responsibility is assumed for use of superseded or voided pages.