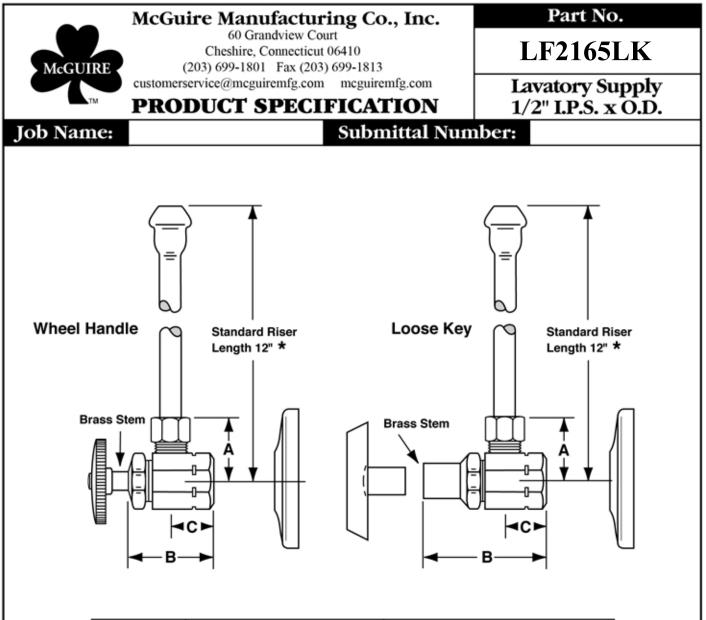

|  | NO.      | DESCRIPTION             | <b>ROUGHING MEASUREMENTS</b> |        |      |
|--|----------|-------------------------|------------------------------|--------|------|
|  |          |                         | Α                            | В      | С    |
|  | LF2165LK | 1/2" I.P.S. x 3/8" O.D. | 1-3/16"                      | 2-1/4" | 3/4" |

LK designates Loose Key

\* See options and accessories section for details on product variations.