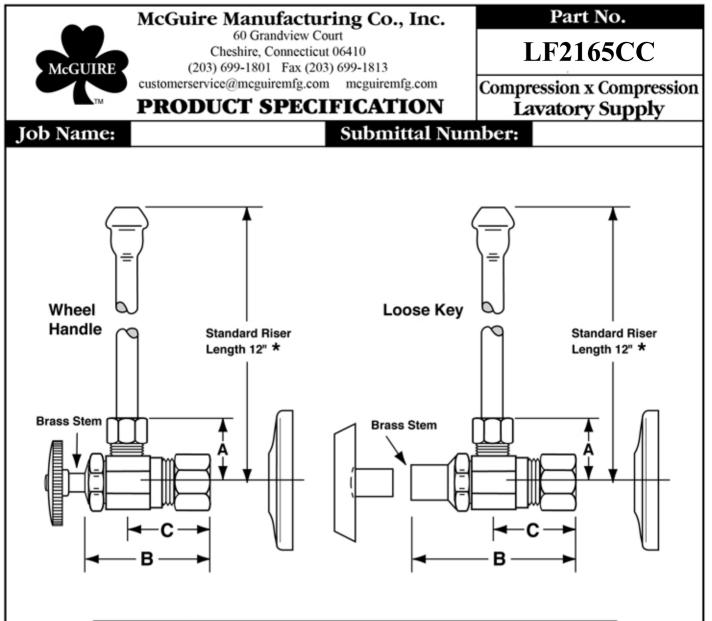

| NO.      | DESCRIPTION              | <b>ROUGHING MEASUREMENTS</b> |        |    |
|----------|--------------------------|------------------------------|--------|----|
|          |                          | Α                            | В      | С  |
| LF2165CC | 1/2" Nominal x 3/8" O.D. | 1"                           | 1-3/4" | 1" |

## LK designates Loose Key

\* See options and accessories section for details on product variations.

## **Specifications:**

Supply kit shall include lead free chrome plated supply brass stop valves with full turn brass stem, no plastic, (12, 15, 20) inch chrome plated risers and (shallow, deep, bell) (steel, brass) or (forged brass with set screw) flange. Inlet shall be (3/8, 1/2) inch IPS. Outlet shall be (3/8, 1/2) inch (IPS, compression). Supply kit shall be McGuire \_\_\_\_\_\_. Supply kit shall be certified by recognized authority and bear manufacturer and testing mark.