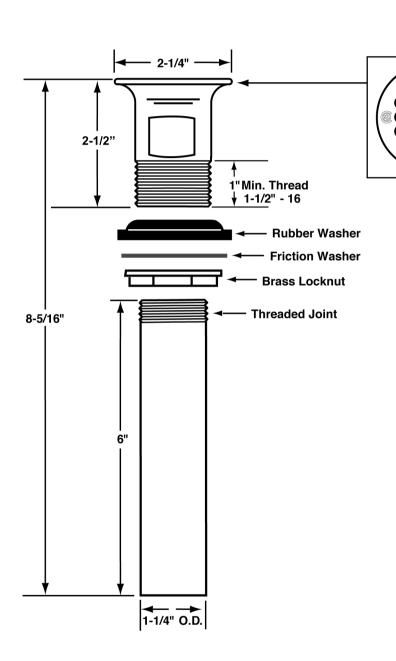

## **Specifications:**

Cast brass chrome plated open grid P.O. plug with 17GA 1-1/4" x 6" seamleass brass tailpiece, brass lock nut, heavy rubber basin washer and fiber friction washer. P.O. plug shall be in compliance with CSA or other recognized testing authority and bear both manufacturer and testing mark.