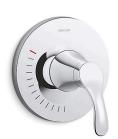

## Simplice® Rite-Temp®

Pressure-balancing valve trim K-TS23950-4

#### **Features**

- A single handle controls both on/off activation and temperature setting
- Coordinates with other products in the Simplice collection

#### Material

- Premium material construction with metal handle ensures reliability and durability
- KOHLER finishes resist corrosion and tarnishing

#### Installation

Wall-mount