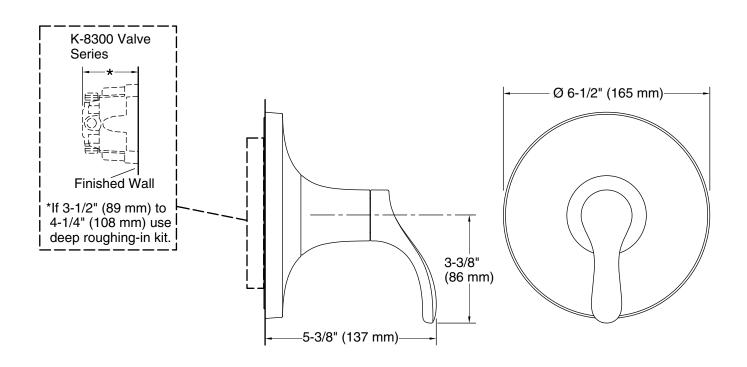

## **Required Products/Accessories**

K-8304 Series Rite-Temp® Valve & Cartridge Kits

#### Optional Products/Accessories

K-10350 Deep rough-in kit K-10351 Test cap for K-8300 Series valve bodies

ADA CSA B651 OBC

### **Technical Information**

All product dimensions are nominal.

Drain included: No