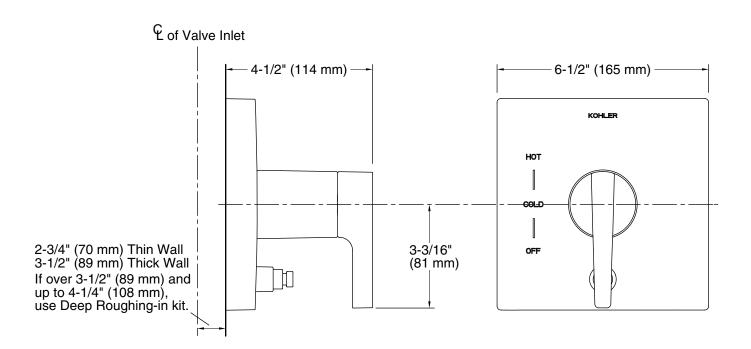

### **Technical Information**

All product dimensions are nominal.

Valve body: Machined-brass