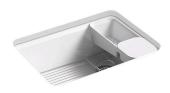

Riverby® Undermount workstation kitchen sink K-8668-5UA2

### Features

- 30-inch minimum base cabinet width.
- Single bowl.
- 9" (229 mm) depth provides generous workspace.
- Five oversized faucet holes.
- Basin slopes 2 degrees toward drain to minimize water pooling.
- Offset drain increases workspace in the sink and storage space underneath.
- Includes K-6239 colander with integral cutting board and K-9137 bottom sink rack.