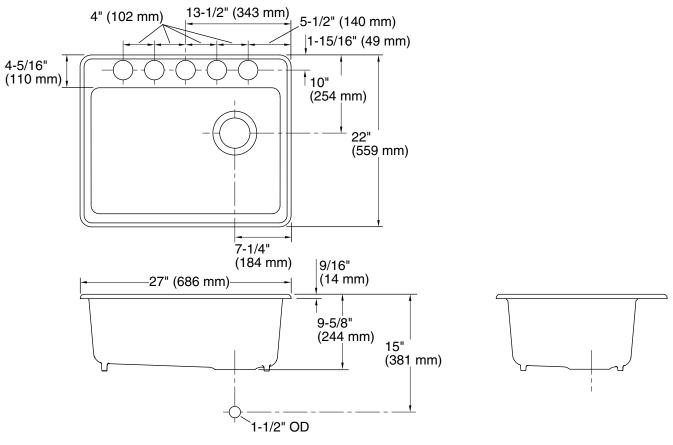

# Technical Information

| All product dimensions are nominal. |                                                                                                            |  |
|-------------------------------------|------------------------------------------------------------------------------------------------------------|--|
| Bowl configuration:                 | Single                                                                                                     |  |
| Installation:                       | Undermount                                                                                                 |  |
| Min. base cabinet<br>width:         | 30" (762 mm)                                                                                               |  |
| Bowl area:                          | Length: 24-1/4" (616 mm)<br>Width: 17-1/4" (438 mm)<br>Bowl depth: 9" (229 mm)<br>Water depth: 9" (229 mm) |  |
| Number of deck<br>holes:            | 5                                                                                                          |  |
| Drain hole:<br>Template:            | 3-7/8" (98 mm)<br>1244382-7, required, included                                                            |  |