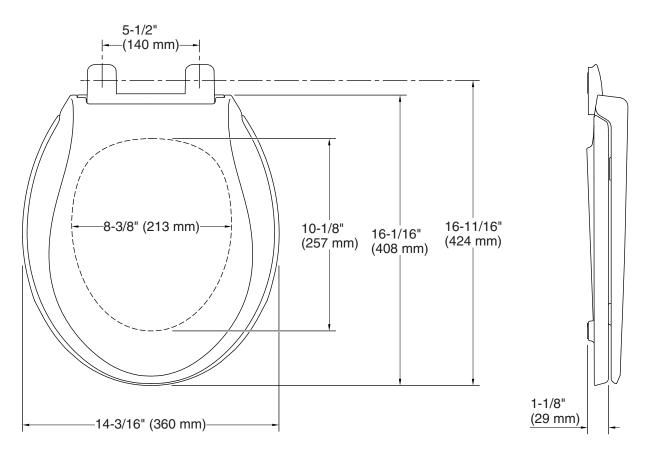

## **Technical Information**

All product dimensions are nominal. Seat shape type: Round-front Seat front type: Closed-front Seat-mounting 5-1/2" (140 mm) holes: