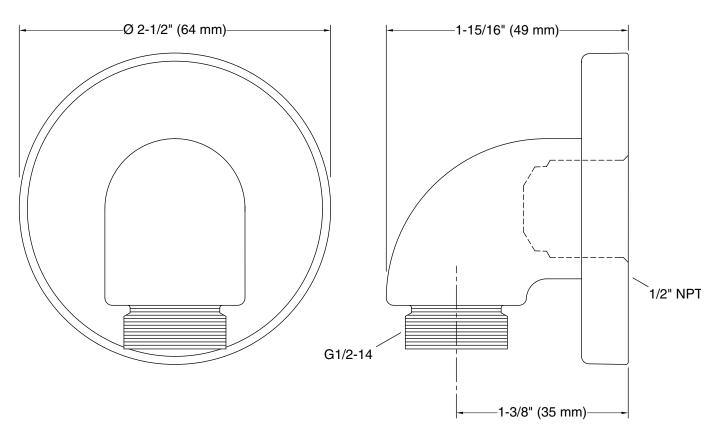

## Purist® Stillness®

Wall-mount supply elbow with check valve K-22172

**Technical Information** All product dimensions are nominal.

**KOHLER**, Faucets