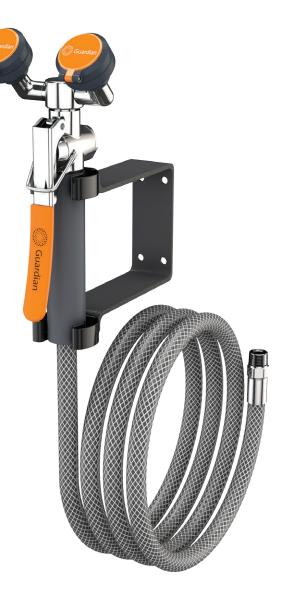

## **G5026** Eyewash/Drench Hose Unit, Wall Mounted **G5026BP** Eyewash/Drench Hose Unit, Wall Mounted, with Backflow Preventer

**Application:** Dual purpose eyewash/drench hose for wall mounting. Unit meets the provisions of ANSI Z358.1-2014 as both an eyewash and a drench hose. Unit may be left in the mounting bracket for use as a fixed eyewash, leaving user's hands free. Alternatively, unit may be removed for use as a drench hose to rinse any part of user's eyes, face or body.

Spray Head Assembly: Two GS-Plus<sup>™</sup> spray heads mounted side-by-side. Each head has a "flip top" dust cover, internal flow control and filter to remove impurities from the water flow.

Valve: Forged brass squeeze valve activated by stainless steel lever handle. Valve has replaceable stainless steel seat for exceptional durability. Locking clip engages when handle is depressed, providing "hands free" operation. Valve stays open until locking clip is released.

Hose: 8' reinforced PVC hose. 275 PSI maximum working pressure.

**Mounting:** Bracket with spring clips to hold unit on wall. Clips position spray heads and handle to face forward at all times

**Backflow Preventer:** In-line L108 dual check backflow preventer installed on inlet of hose (G5026BP only). ASSE 1024 Listed. Note: Check with code authority for compliance with local plumbing code.

**Supply:** 3/8" NPT male swivel-type inlet.

Sign: ANSI-compliant identification sign.

Quality Assurance: Unit is completely assembled and water tested prior to shipment.