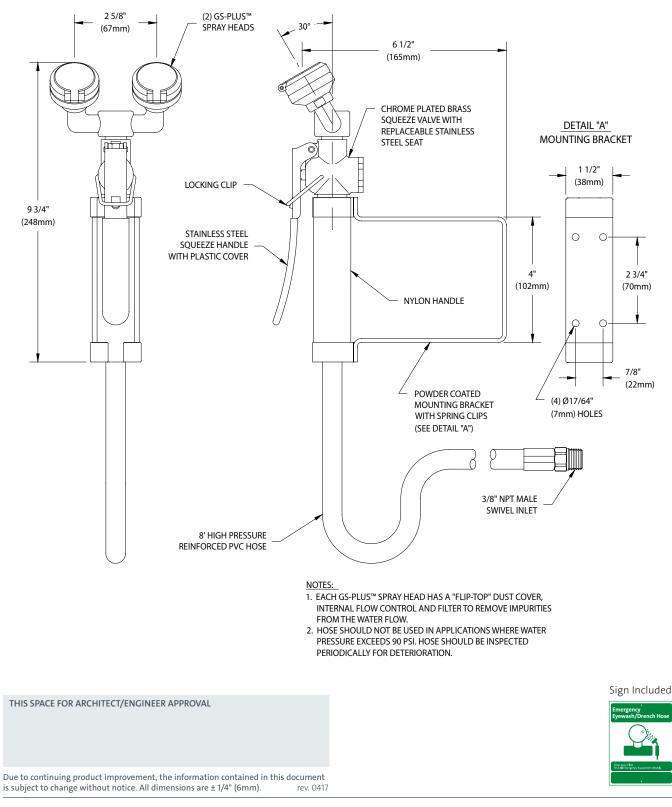

Spray Head Assembly: Two GS-Plus<sup>™</sup> spray heads mounted side-by-side. Each head has a "flip top" dust cover, internal flow control and filter to remove impurities from the water flow.

Valve: Forged brass squeeze valve activated by stainless steel lever handle. Valve has replaceable stainless steel seat for exceptional durability. Locking clip engages when handle is depressed, providing "hands free" operation. Valve stays open until locking clip is released.

Hose: 8' reinforced PVC hose. 275 PSI maximum working pressure.

**Mounting:** Bracket with spring clips to hold unit on wall. Clips position spray heads and handle to face forward at all times

**Backflow Preventer:** In-line L108 dual check backflow preventer installed on inlet of hose (G5026BP only). ASSE 1024 Listed. Note: Check with code authority for compliance with local plumbing code.

**Supply:** 3/8" NPT male swivel-type inlet.

Sign: ANSI-compliant identification sign.

Quality Assurance: Unit is completely assembled and water tested prior to shipment.