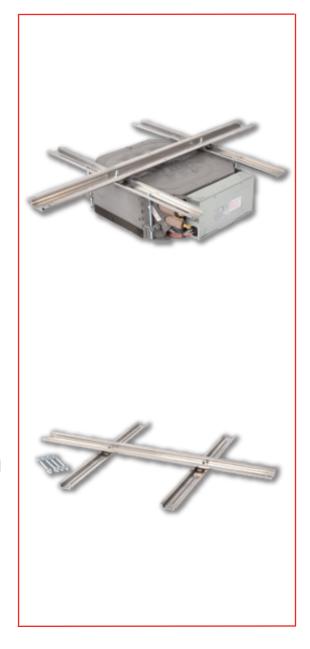

#### **Application**

The NEW Ductless Cassette Hanger from Quick-Sling provides the fastest and easiest way to install cassettes. Its strong, lightweight construction is perfectly suited for these typically challenging and time-consuming installations.

### **Advantages**

Our cassette hangers are designed to allow the cassette to be hung in a fraction of the time as compared to using a puzzle of struct, nuts, bolts, washers and threaded rod. Being able to use the same bracket for every cassette install eliminates the need to create a new custom bracket for each cassette.

The bracket is designed with slots that allow the cassette to be adjusted in all directions after it is hung to make it easier for ceiling installations. It comes with all the hardware required to mount to the cassette and has multiple options to attach to threaded rod.

#### **Features**

- Lightweight aluminum construction
- Strong enough for large cassettes
- Adjustable position after installation
- Hardware included
- Only 2 part numbers needed to match most all the cassette manufactures on the market today.