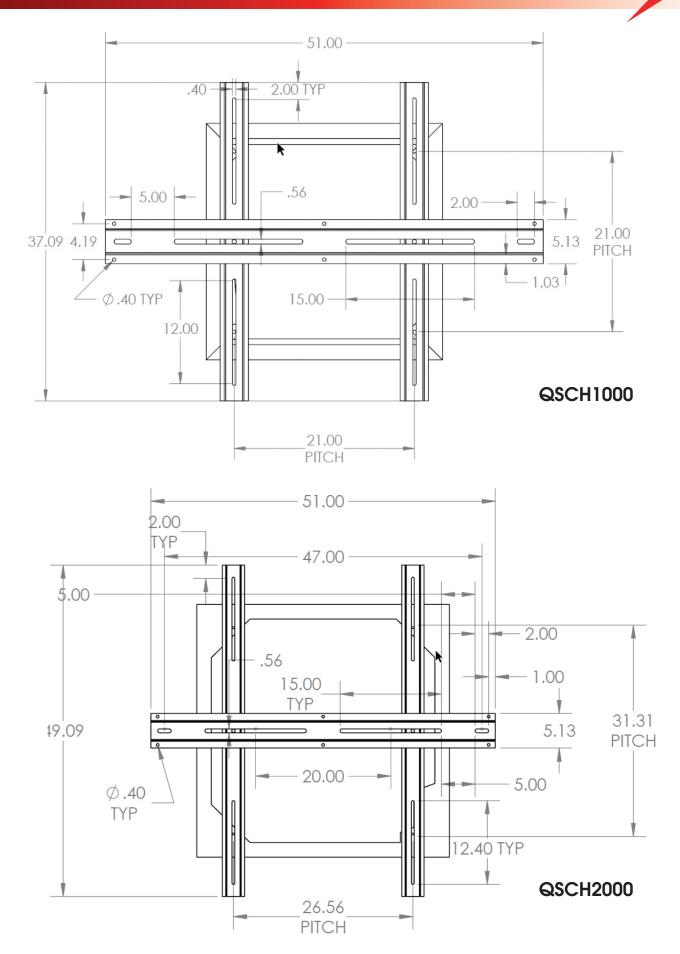

| ITEM #   | DESCRIPTION                          | UPC           | UOM | ORDER MULTIPLE | LIST PRICE |
|----------|--------------------------------------|---------------|-----|----------------|------------|
| QSCH1000 | Quick-Sling® Cassette Hanger – Small | 0095247163915 | 1   | 1              | \$192.00   |
| QSCH2000 | Quick-Sling® Cassette Hanger – Large | 0095247163922 | 1   | 1              | \$218.00   |