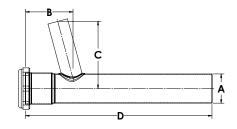

#### **DIMENSIONS**

| [A]: | Diameter A | 1.25" | [F]: | Height C | 2.87" |
|------|------------|-------|------|----------|-------|
| [B]: | Length B   | 2.0"  | [G]: | Length D | 8.0"  |