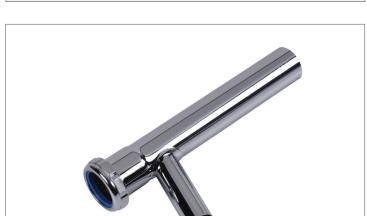

# **DESCRIPTION**

- Chrome or Unfinished Brass Finish
- 1-1/4" Branch Tailpieces, Hose & Clamp, Slip Joint Top
  - ° (1) Branch Tailpiece

### PRODUCT SELECTOR

| 1-1/4" BRANCH TAILPIECES, HOSE & CLAMP, SLIP JOINT TOP |                   |                |                                                                                                      |                    |  |  |  |
|--------------------------------------------------------|-------------------|----------------|------------------------------------------------------------------------------------------------------|--------------------|--|--|--|
| $\checkmark$                                           | Product<br>Number | Size           | Description                                                                                          | Carton<br>Quantity |  |  |  |
|                                                        | 817ET-1           | 1-1/4"<br>x 8" | Branch Tailpiece, Hose &<br>Clamp, Slip Joint Top -<br>20 Ga., (Nut Down)                            | 10                 |  |  |  |
|                                                        | 817ETBN-<br>1     | 1-1/4"<br>x 8" | Branch Tailpiece, Hose &<br>Clamp, Slip Joint Top -<br>20 Ga. w/ Brass Nut (Nut<br>Down)             | 10                 |  |  |  |
|                                                        | 817ETBN-          | 1-1/4"<br>x 8" | Branch Tailpiece, Hose &<br>Clamp, Slip Joint Top -<br>20 Ga. w/ Brass Nut,<br>Unfinished (Nut Down) | 10                 |  |  |  |